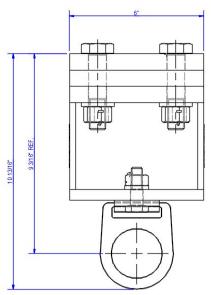

## 90-1086

W8 X 48 TIE OFF ASSEMBLY WARNING: This product is part of a personal fall arrest, restraint, work positioning, personnel riding, or rescue system. The user must follow the manufacturer's instructions for each component of the system. These instructions must be provided to the user of this equipment. The user must read and understand these instructions before using this equipment. Manufacturer's instructions must be followed for proper use and maintenance of this equipment. Alterations or misuse of this equipment, or failure to follow these instructions, may result in serious injury or death.