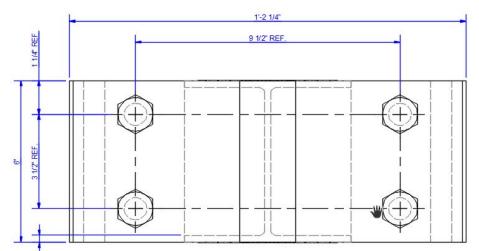

## 90-1086

W8 X 48 TIE OFF ASSEMBLY WARNING: This product is part of a personal fall arrest, restraint, work positioning, personnel riding, or rescue system. The user must follow the manufacturer's instructions for each component of the system. These instructions must be provided to the user of this equipment. The user must read and understand these instructions before using this equipment. Manufacturer's instructions must be followed for proper use and maintenance of this equipment. Alterations or misuse of this equipment, or failure to follow these instructions, may result in serious injury or death.