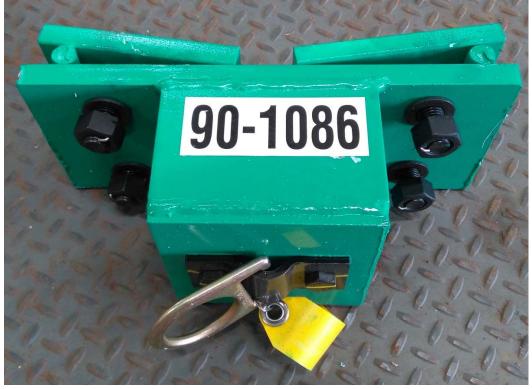

## 90-1086

W8 X 48 TIE OFF ASSEMBLY WARNING: This product is part of a personal fall arrest, restraint, work positioning, personnel riding, or rescue system. The user must follow the manufacturer's instructions for each component of the system. These instructions must be provided to the user of this equipment. The user must read and understand these instructions before using this equipment. Manufacturer's instructions must be followed for proper use and maintenance of this equipment. Alterations or misuse of this equipment, or failure to follow these instructions, may result in serious injury or death.