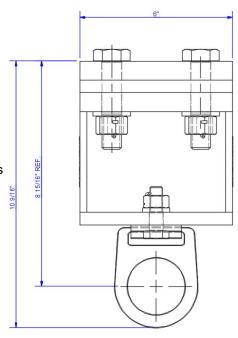

## 90-1087

W10 X 22 TIE OFF ASSEMBLY WARNING: This product is part of a personal fall arrest, restraint, work positioning, personnel riding, or rescue system. The user must follow the manufacturer's instructions for each component of the system. These instructions must be provided to the user of this equipment. The user must read and understand these instructions before using this equipment. Manufacturer's instructions must be followed for proper use and maintenance of this equipment. Alterations or misuse of this equipment, or failure to follow these instructions, may result in serious injury or death.