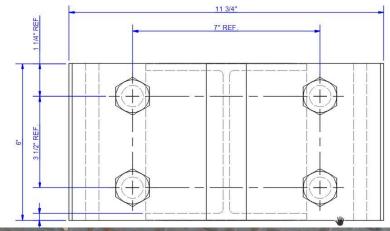

## 90-1087

W10 X 22 TIE OFF ASSEMBLY WARNING: This product is part of a personal fall arrest, restraint, work positioning, personnel riding, or rescue system. The user must follow the manufacturer's instructions for each component of the system. These instructions must be provided to the user of this equipment. The user must read and understand these instructions before using this equipment. Manufacturer's instructions must be followed for proper use and maintenance of this equipment. Alterations or misuse of this equipment, or failure to follow these instructions, may result in serious injury or death.