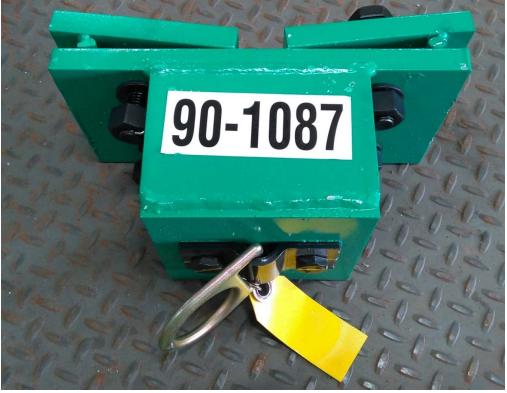

## 90-1087

W10 X 22 TIE OFF ASSEMBLY WARNING: This product is part of a personal fall arrest, restraint, work positioning, personnel riding, or rescue system. The user must follow the manufacturer's instructions for each component of the system. These instructions must be provided to the user of this equipment. The user must read and understand these instructions before using this equipment. Manufacturer's instructions must be followed for proper use and maintenance of this equipment. Alterations or misuse of this equipment, or failure to follow these instructions, may result in serious injury or death.