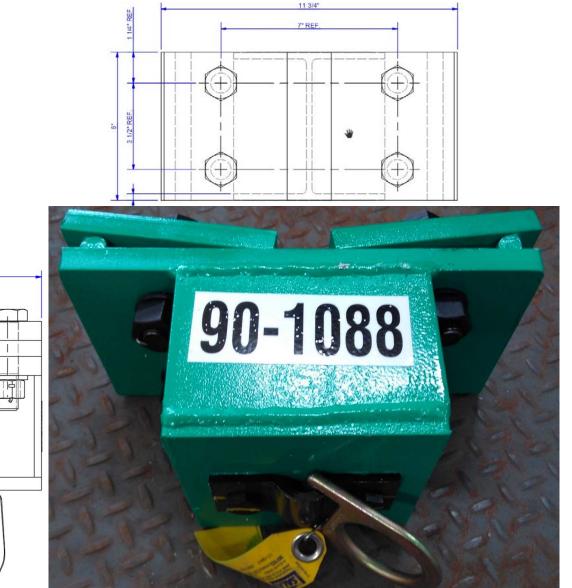

esd@centralconveyor.com 248-446-0118

90-1088

W10 X 30 TIE OFF ASSEMBLY

EXPERIENCED. FOCUSED. DRIVEN.

W10 X 30 TIE OFF ASSEMBLY WARNING: This product is part of a personal fall arrest, restraint, work positioning, personnel riding, or rescue system. The user must follow the manufacturer's instructions for each component of the system. These instructions must be provided to the user of this equipment. The user must read and understand these instructions before using this equipment. Manufacturer's instructions must be followed for proper use and maintenance of this equipment. Alterations or misuse of this equipment, or failure to follow these instructions, may result in serious injury or death.