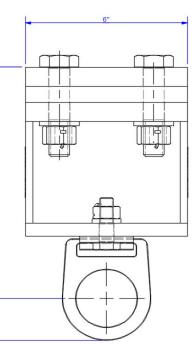

esd@centralconveyor.com 248-446-0118

90-1088

W10 X 30 TIE OFF ASSEMBLY

EXPERIENCED. FOCUSED. DRIVEN.

W10 X 30 TIE OFF ASSEMBLY WARNING: This product is part of a personal fall arrest, restraint, work positioning, personnel riding, or rescue system. The user must follow the manufacturer's instructions for each component of the system. These instructions must be provided to the user of this equipment. The user must read and understand these instructions before using this equipment. Manufacturer's instructions must be followed for proper use and maintenance of this equipment. Alterations or misuse of this equipment, or failure to follow these instructions, may result in serious injury or death.