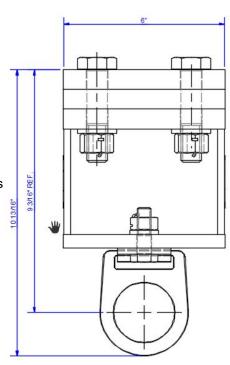

## W10 X 45 TIE OFF ASSEMBLY

EXPERIENCED. FOCUSED. DRIVEN.

## 90-1089

W10 X 45 TIE OFF ASSEMBLY WARNING: This product is part of a personal fall arrest, restraint, work positioning, personnel riding, or rescue system. The user must follow the manufacturer's instructions for each component of the system. These instructions must be provided to the user of this equipment. The user must read and understand these instructions before using this equipment. Manufacturer's instructions must be followed for proper use and maintenance of this equipment. Alterations or misuse of this equipment, or failure to follow these instructions, may result in serious injury or death.