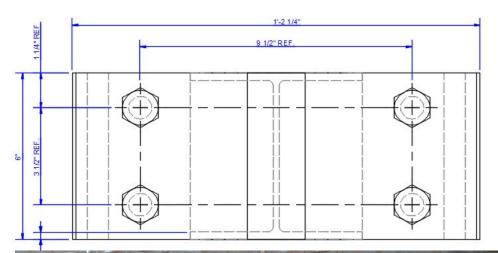

## W10 X 45 TIE OFF ASSEMBLY

EXPERIENCED. FOCUSED. DRIVEN.

## 90-1089

W10 X 45 TIE OFF ASSEMBLY WARNING: This product is part of a personal fall arrest, restraint, work positioning, personnel riding, or rescue system. The user must follow the manufacturer's instructions for each component of the system. These instructions must be provided to the user of this equipment. The user must read and understand these instructions before using this equipment. Manufacturer's instructions must be followed for proper use and maintenance of this equipment. Alterations or misuse of this equipment, or failure to follow these instructions, may result in serious injury or death.