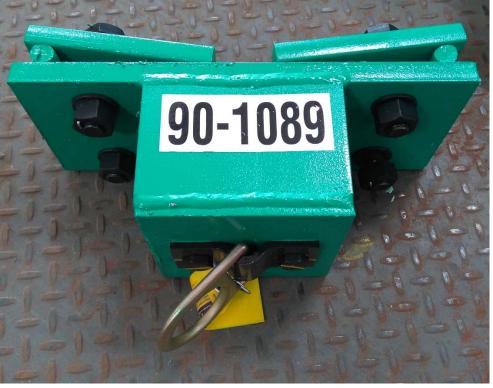

## 90-1089

W10 X 45 TIE OFF ASSEMBLY WARNING: This product is part of a personal fall arrest, restraint, work positioning, personnel riding, or rescue system. The user must follow the manufacturer's instructions for each component of the system. These instructions must be provided to the user of this equipment. The user must read and understand these instructions before using this equipment. Manufacturer's instructions must be followed for proper use and maintenance of this equipment. Alterations or misuse of this equipment, or failure to follow these instructions, may result in serious injury or death.