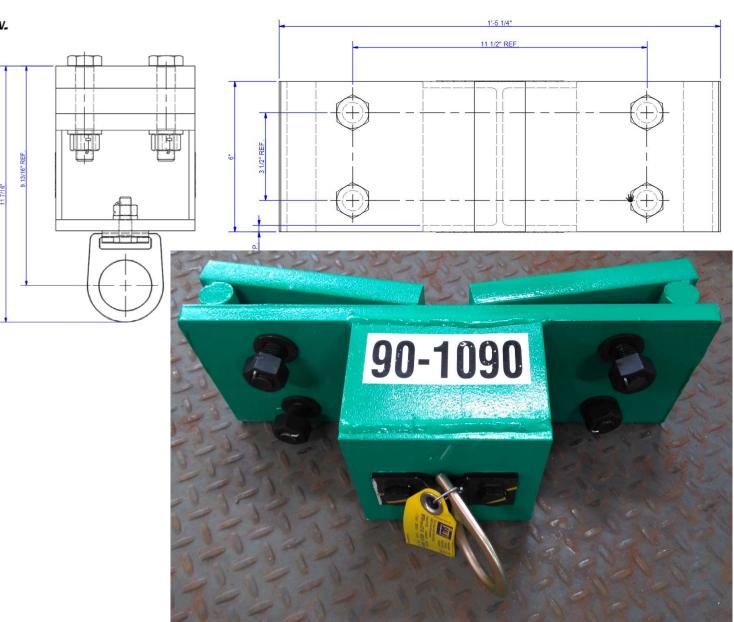

## W10 X 88 TIE OFF ASSEMBLY

EXPERIENCED. FOCUSED. DRIVEN.

90-1090

W10 X 88 TIE OFF ASSEMBLY WARNING: This product is part of a personal fall arrest, restraint, work positioning, personnel riding, or rescue system. The user must follow the manufacturer's instructions for each component of the system. These instructions must be provided to the user of this equipment. The user must read and understand these instructions before using this equipment. Manufacturer's instructions must be followed for proper use and maintenance of this equipment. Alterations or misuse of this equipment, or failure to follow these instructions, may result in serious injury or death.