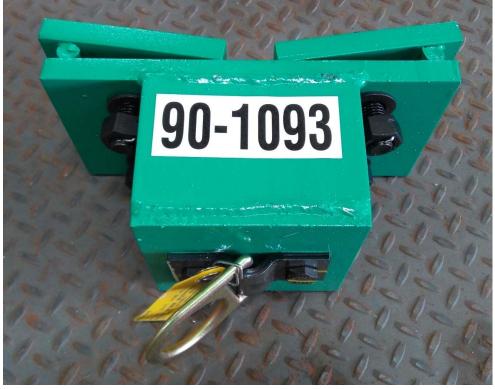

**W18 X 35 TIE OFF ASSEMBLY** 

EXPERIENCED. FOCUSED. DRIVEN.

## 90-1093

W18 X 35 TIE OFF ASSEMBLY WARNING: This product is part of a personal fall arrest, restraint, work positioning, personnel riding, or rescue system. The user must follow the manufacturer's instructions for each component of the system. These instructions must be provided to the user of this equipment. The user must read and understand these instructions before using this equipment. Manufacturer's instructions must be followed for proper use and maintenance of this equipment. Alterations or misuse of this equipment, or failure to follow these instructions, may result in serious injury or death.