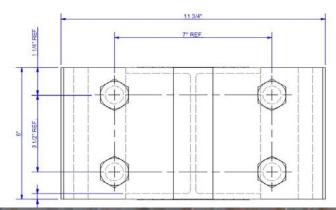

**W18 X 35 TIE OFF ASSEMBLY** 

EXPERIENCED. FOCUSED. DRIVEN.

## 90-1093

W18 X 35 TIE OFF ASSEMBLY WARNING: This product is part of a personal fall arrest, restraint, work positioning, personnel riding, or rescue system. The user must follow the manufacturer's instructions for each component of the system. These instructions must be provided to the user of this equipment. The user must read and understand these instructions before using this equipment. Manufacturer's instructions must be followed for proper use and maintenance of this equipment. Alterations or misuse of this equipment, or failure to follow these instructions, may result in serious injury or death.