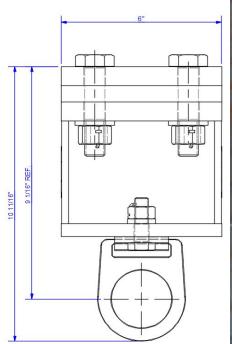

**W18 X 35 TIE OFF ASSEMBLY** 

EXPERIENCED. FOCUSED. DRIVEN.

## 90-1093

W18 X 35 TIE OFF ASSEMBLY WARNING: This product is part of a personal fall arrest, restraint, work positioning, personnel riding, or rescue system. The user must follow the manufacturer's instructions for each component of the system. These instructions must be provided to the user of this equipment. The user must read and understand these instructions before using this equipment. Manufacturer's instructions must be followed for proper use and maintenance of this equipment. Alterations or misuse of this equipment, or failure to follow these instructions, may result in serious injury or death.